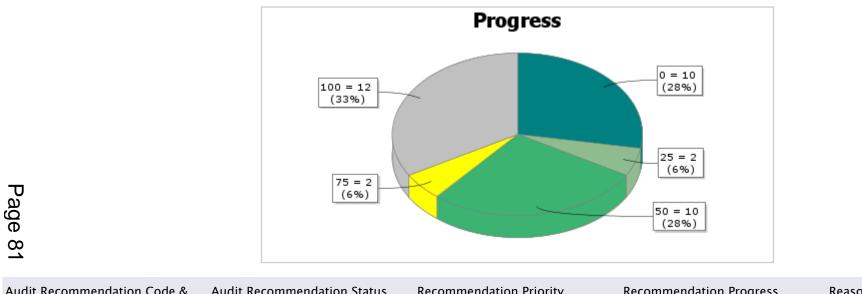

## Implementation Review 2016/17 1<sup>st</sup> Half Year - 2nd implementation reviews

| Audit Recommendation Code &<br>Title   | Audit Recommendation Status | Recommendation Priority | Recommendation Progress | Reason Not Implemented           |
|----------------------------------------|-----------------------------|-------------------------|-------------------------|----------------------------------|
| 1415 IT IC 11 Secure emails            | 2                           | High Priority           | 0%                      | Other Higher Priorities          |
| 1415 IT IC 16 Review of firewall rules | ?                           | High Priority           | 0%                      | Other Higher Priorities          |
| 1415 PM 1.02 Training                  | ?                           | High Priority           | 0%                      | Other Higher Priorities          |
| 1415 PMF 06.07 System<br>Development   | ?                           | High Priority           | 0%                      | Reliance on 3rd Party – External |
| 1314.GISGAZ04.3 Data uploads           | •                           | Medium Priority         | 0%                      | Reliance on 3rd Party – Internal |
| 1415 IT IC 02 User                     | •                           | Medium Priority         | 0%                      | Other Higher Priorities          |