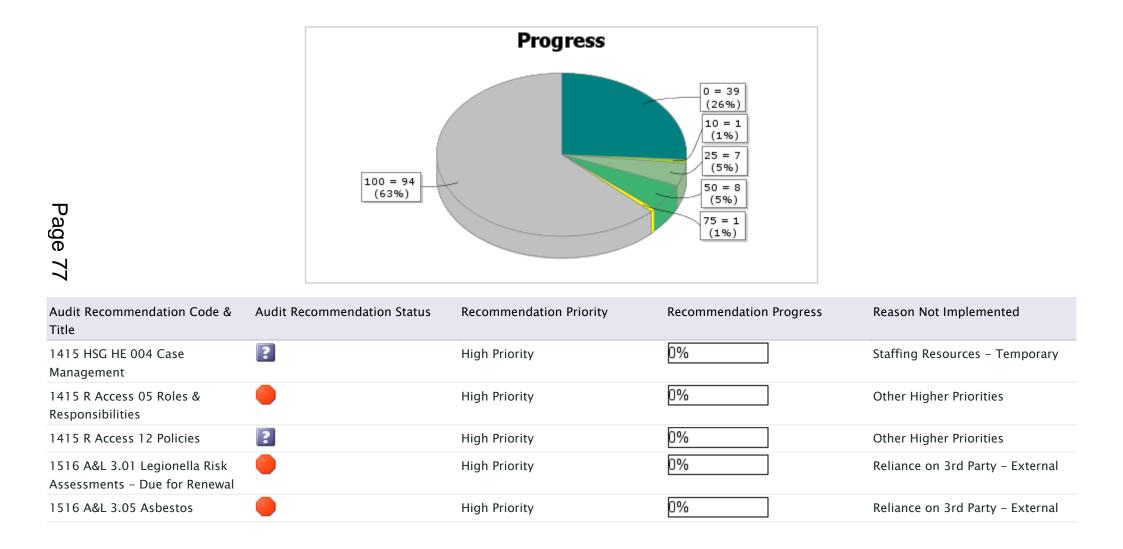

## Implementation Review 2016/17 1<sup>st</sup> Half year - 1st implementation reviews

| Audit Recommendation Code & Title                        | Audit Recommendation Status | Recommendation Priority | Recommendation Progress | Reason Not Implemented           |
|----------------------------------------------------------|-----------------------------|-------------------------|-------------------------|----------------------------------|
| Management Surveys – Due for<br>Renewal                  |                             |                         |                         |                                  |
| 1516 HSGHM 06.01 B&B<br>Arrangements                     | ?                           | High Priority           | 0%                      | Reliance on 3rd Party - Internal |
| 1516 HSGHM 08.02<br>Homelessness Applications            | ?                           | High Priority           | 0%                      | Staffing Resources – Temporary   |
| 1516 PSL 5.02 Monthly Lease<br>Payments                  | ?                           | High Priority           | 0%                      | Staffing Resources – Temporary   |
| 1516 Recruit 1.2 Policy Review                           | ?                           | High Priority           | 0%                      | Other Higher Priorities          |
| 1516 V&L 1.01 Void Monitoring                            | •                           | High Priority           | 0%                      | Other Higher Priorities          |
| ©<br>☐15 HSG HE 003 Policies and<br>Projectures          | ?                           | Medium Priority         | 0%                      | Other Higher Priorities          |
| O<br>1415 HSG HE 008 Review RTM                          | ?                           | Medium Priority         | 0%                      | Other Higher Priorities          |
| 1415 HSG HE 1.1 Housing<br>Enforcement Risk Register     |                             | Medium Priority         | 0%                      | Other Higher Priorities          |
| 1415 R Access 01 Contracts/<br>Agreements                | •                           | Medium Priority         | 0%                      | Other Higher Priorities          |
| 1516 A&L 1.01 Asbestos &<br>Legionella Risk Register     |                             | Medium Priority         | 0%                      | Other Higher Priorities          |
| 1516 A&L 2.01<br>Asbestos/Legionella Management<br>Plans |                             | Medium Priority         | 0%                      | Other Higher Priorities          |
| 1516 A&L 3.02 Invoices                                   | •                           | Medium Priority         | 0%                      | Reliance on 3rd Party - External |
| 1516 A&L 3.10 Asbestos                                   | •                           | Medium Priority         | 0%                      | Reliance on 3rd Party – External |